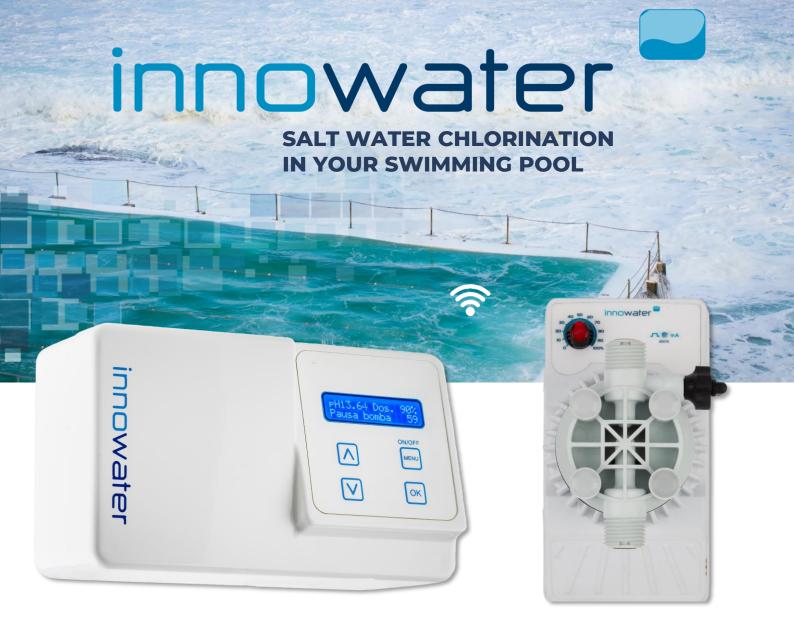

## **INNOWATER pH PUBLIC WIRELESS**

## pH standalone regulator

- ✓ Wireless membrane dosing pumps with level sensor.
- ✓ Proportional dosing.
- ✓ LCD display with user-friendly menu system and easy calibration.
- ✓ Programmable dosing alarm and start delay.

- Wireless control output for Innowater systems.
- ✓ Dry contact output.
- Programmable contact output: ON/OFF signal or proportional duty cycle (PWM).
- ✓ Modbus communication (optional).

| TECHNICAL FEATURES        | CHARACTERISTICS           |
|---------------------------|---------------------------|
| pH scale                  | 0 - 14                    |
| pH resolution             | 0.01                      |
| pH calibration            | Two point pH 4 y pH 7     |
| Redox scale (mV)          | 0 a 1.000                 |
| Redox Resolution (mV)     | 1                         |
| Redox calibration         | 1 point                   |
| Probe Connectors          | BNC                       |
| Supply voltaje            | 100 – 240 VAC, 50 – 60 Hz |
| Power consumption (W)     | 20                        |
| Weight (g)                | 300                       |
| Packaging dimensions (mm) | 220 x 130 x 85            |

| DIAPHRAGM PUMP                      | CHARACTERISTICS               |
|-------------------------------------|-------------------------------|
| Max. flow                           | 5 l/h a 8 bar, 3 l/h a 10 bar |
| Stroke frequency máx. (strokes/min) | 160                           |
| Diaphram                            | PTFE                          |
| Pump head                           | PVDF - T                      |
| Valves                              | Ceramic                       |
| Power supply                        | 230 VAC, 50 – 60 Hz           |
| Power input (W)                     | 12                            |
| Protection rating                   | IP65                          |
| Weight (Kg)                         | 1,5                           |
| Packaging Dimensiones (mm)          | 170 x 145 x 95                |

Included elements \*:

- ✓ Control box.
- Membrane wireless dosing pump with level sensor.
- ✓ pH probe.
- ✓ Redox probe.
- Acid suction hose PVC Crystal 4×6 mm.
- ✓ Acid injection hose PP 4×6 mm.
- ✓ Filter-suction weight.
- $\checkmark$  Injection fitting.
- ✓ Probe holder.
- ✓ Clamp saddles for 50 mm pipe.
- ✓ pH4 and pH7 calibration solutions.
- ✓ Redox calibration solution.