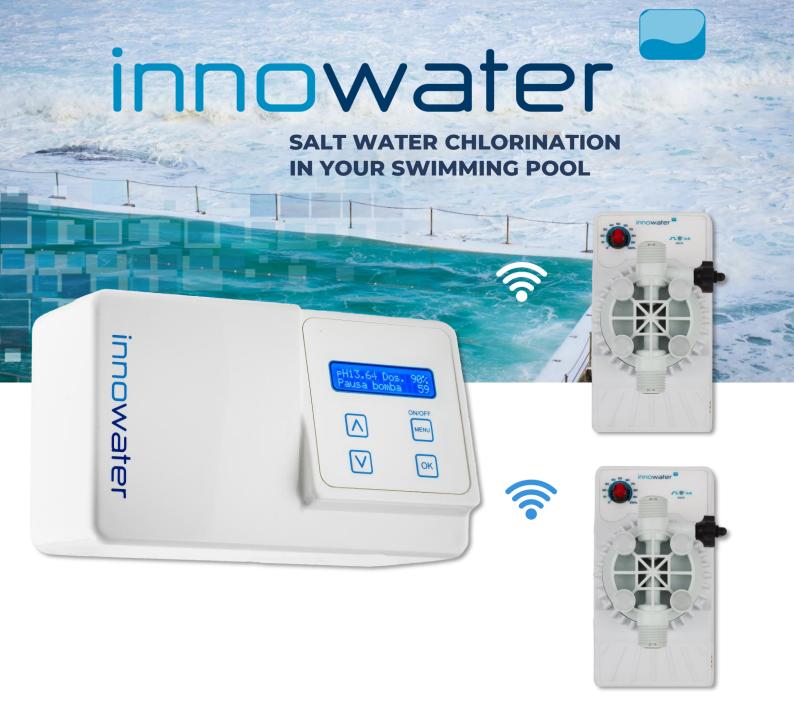

## **INNOWATER MONITOR**

## Chlorine and pH measurement and control system

- ✓ Measures chlorine concentration and pH. ✓ Multiple simultaneous outputs per
- ✓ Supports different probe types depending on the application.
- ✓ Methacrylate probe holder with flow regulation and inductive sensor.
- ✓ Wireless diaphragm dosing pumps with level sensor.
- Multiple simultaneous outputs per parameter with independent programming.
- ✓ LCD display with user-friendly menu system and easy calibration.
- ✓ Programmable dosing alarm and start delay.
- ✓ Modbus communication (optional).

## Included elements\*

- ✓ Control box.
- ✓ Methacrylate constant flow probe holder.
- ✓ Probe holder valves.
- ✓ Inductive sensor.
- ✓ Washable 60-micron filter.
- ✓ Chlorine probe.
- ✓ pH probe.
- $\checkmark\,$  pH4 and pH7 calibration solutions.
- Diaphragm wireless pump with level sensor.
- ✓ Acid suction hose PVC Crystal 6 x 8 mm.
- ✓ Acid injection hose 6 x 8 mm.
- ✓ Filter-suction weight.
- ✓ Injection fitting.